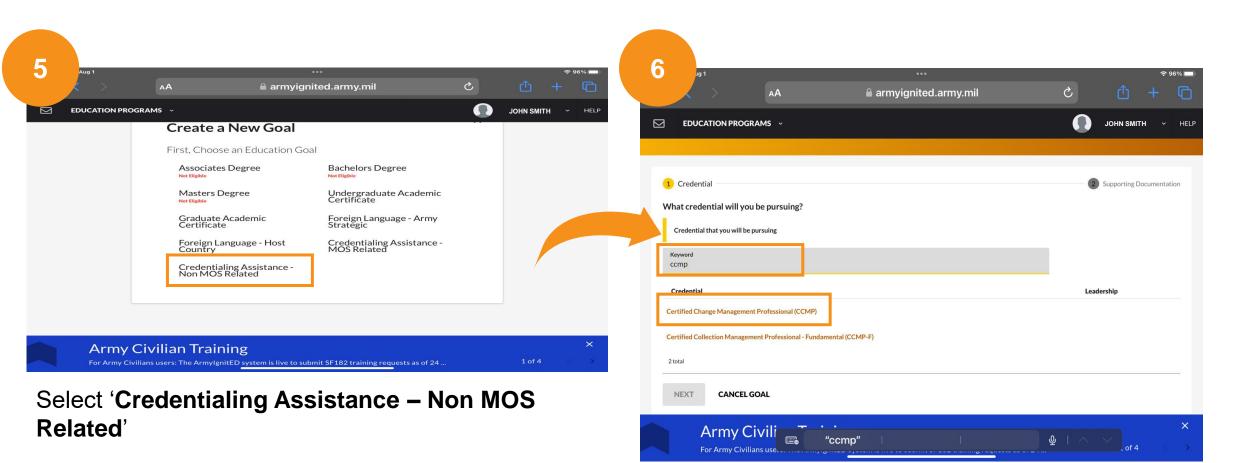

Enter keyword 'CCMP' and select 'Certified Change Management Professional (CCMP)'