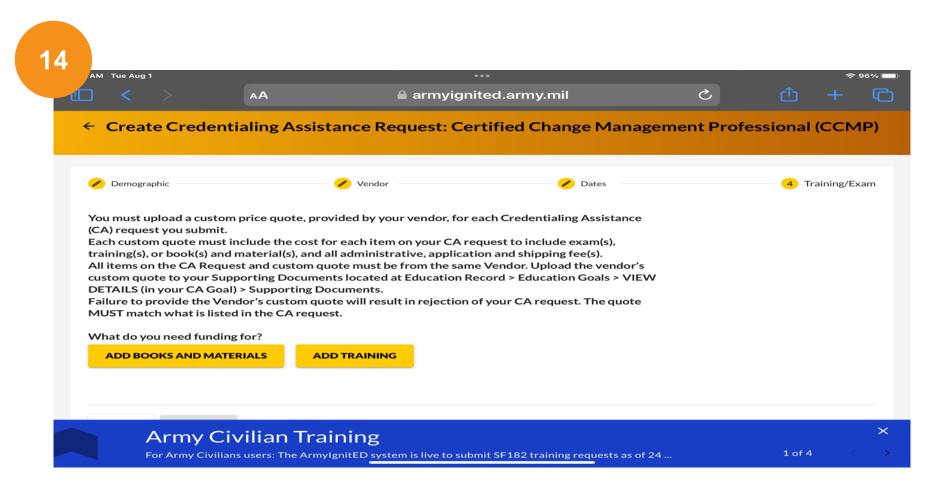

## This is the warning you will receive if dates are earlier than 90 days or 45 days prior to the start date.

Select 'Add Training' and upload invoice for the course received from jTask. Repeat these steps to apply for exam funding request.