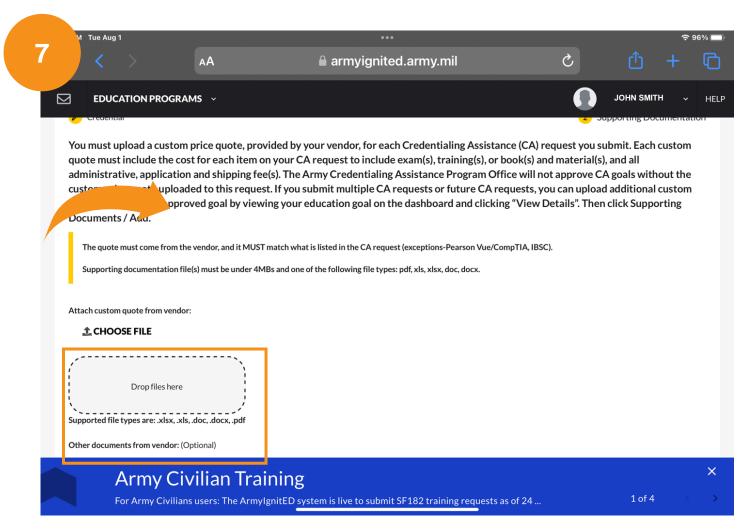

#### Upload Invoices as **SEPARATE ITEMS**

After uploading, wait for a response from Army ignited stating if your request has been approved or more information is required.

Once invoice upload has completed select submit goal to request approval.