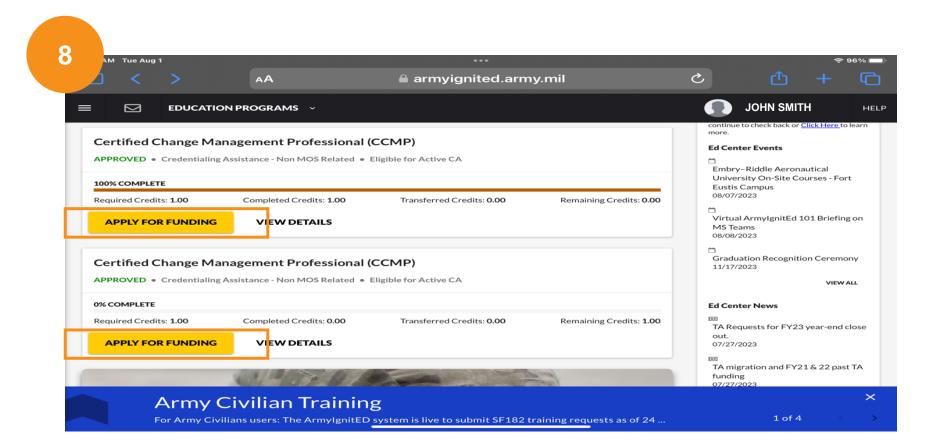

Once approval for funding email is received you will see your approved courses. You will need to apply twice, **once for training** and **once for the exam funding**. Select 'Apply For Funding'.

Make sure the contact information is correct before clicking 'Verify and Proceed'.