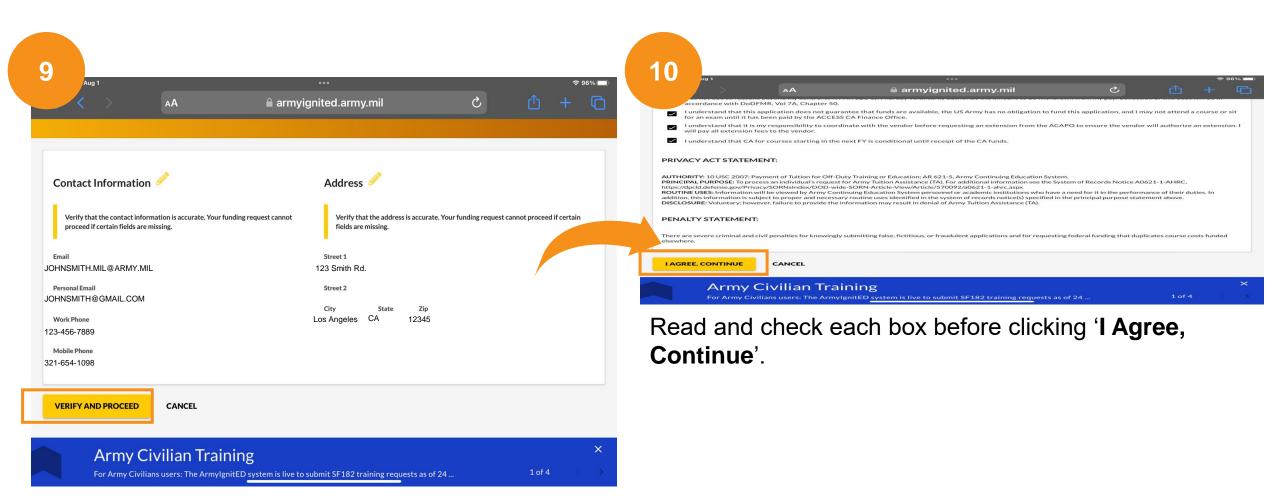

Once approval for funding email is received you will see your approved courses. You will need to apply twice, **once for training** and **once for the exam funding**. Select 'Apply For Funding'.

Make sure the contact information is correct before clicking 'Verify and Proceed'.