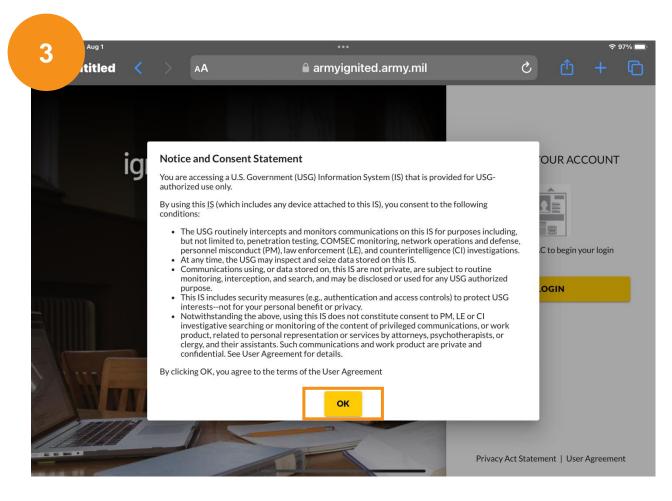

### Ensure CAC is inserted and select OK to enter your CAC PIN

Open menu on upper left side and select 'Education Goals'

| 4  |                         |   |                                                                                |                          |                                                                                                             |
|----|-------------------------|---|--------------------------------------------------------------------------------|--------------------------|-------------------------------------------------------------------------------------------------------------|
|    | M Tue Aug 1             |   | AA armyignited.army.mil                                                        | Ċ                        | ÷ ••• -                                                                                                     |
| iq |                         | ÷ | GRAMS ~                                                                        | •                        | JOHN SMITH Y HELP                                                                                           |
| 88 | Dashboard               |   |                                                                                |                          |                                                                                                             |
|    | Messages                |   |                                                                                |                          |                                                                                                             |
| E  | DUCATION RECORD         |   |                                                                                |                          | _                                                                                                           |
| e  | Funding Requests        |   | Active CA                                                                      |                          |                                                                                                             |
| ~  | ′ Education Goals       |   |                                                                                | ED.CEN                   | TER INFO VIEW DETAILS                                                                                       |
| D  | Documents               |   |                                                                                | Ed Cen                   |                                                                                                             |
| E  | Testing                 |   |                                                                                | Fort                     | Gregg-Adams Edu 🛛 🗙                                                                                         |
| s  | Recoupments             |   |                                                                                |                          | ssessment Survey                                                                                            |
| s  | Recoupment Transactions |   | · · · · · · · · · · · · · · · · · · ·                                          | needs asso<br>continue t | ation Center is not offering a<br>ssment at this time. Please<br>o check back or <u>Click Here</u> to learn |
| Ê  | Education Programs      |   | ent Professional (CCMP)                                                        | more.<br>Ed Cente        | rEvents                                                                                                     |
| e  | Research                |   | ce - Non MOS Related • Eligible for Active CA                                  | C<br>Embry-              | Riddle Aeronautical                                                                                         |
| IN | IFORMATION              |   |                                                                                | Univers<br>Eustis C      |                                                                                                             |
| ۵  | Resources               |   | ian Training                                                                   |                          |                                                                                                             |
|    | News                    |   | ers: The ArmyIgnitED system is live to submit SF182 training requests as of 24 |                          |                                                                                                             |