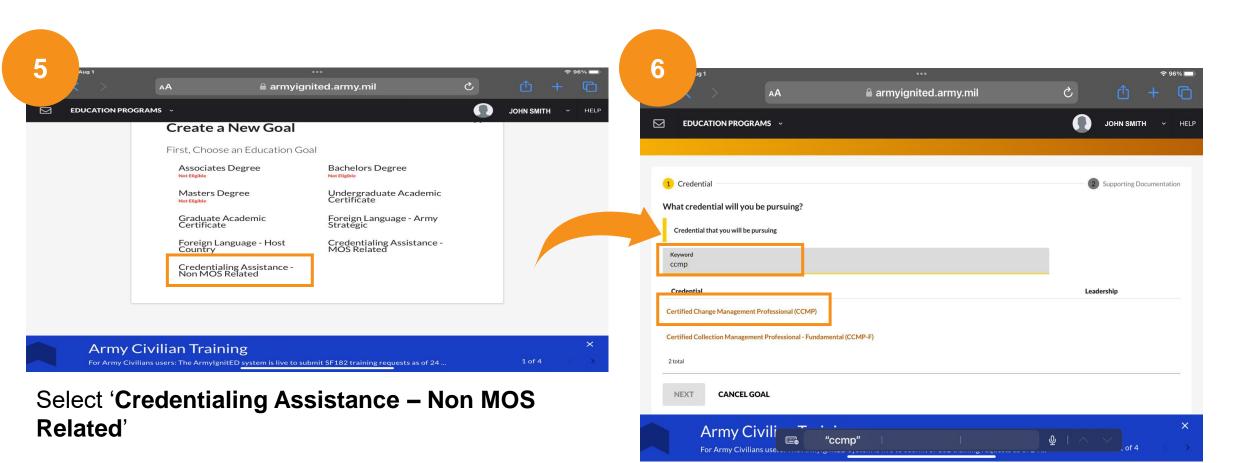

Enter keyword 'CCMP' and select 'Certified Change Management Professional (CCMP)'