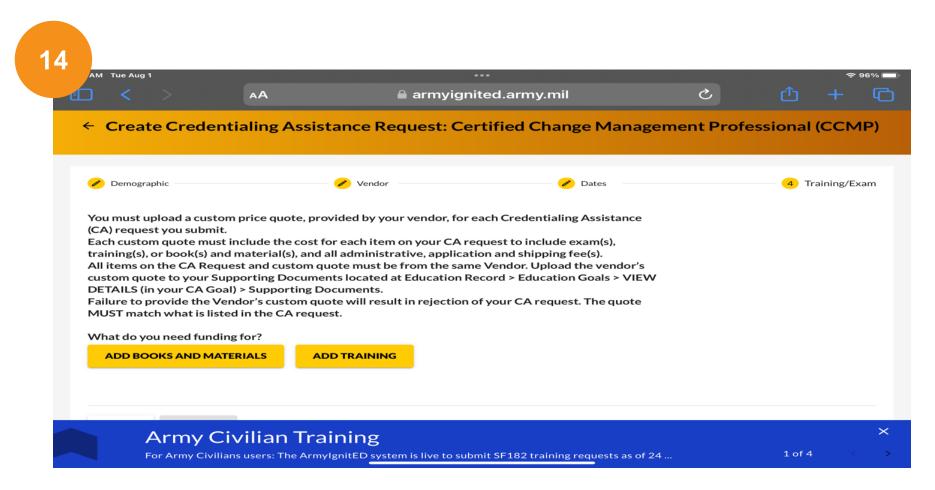

## This is the warning you will receive if dates are out of the time frame.

Select 'Add Training' and upload invoice for the course received from jTask. Repeat these steps to apply for exam funding request.