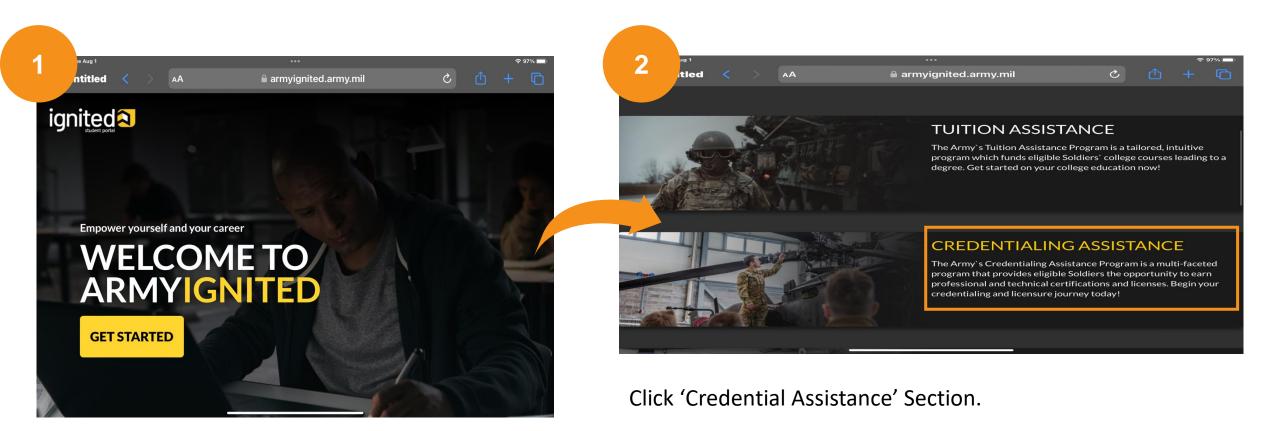

l assistance starting 45 days before the course starts.

| 45 Days Before Course Start Date | Course Start Date (Materials Available) | Training Start Date      |
|----------------------------------|-----------------------------------------|--------------------------|
| Friday, December 20, 2024        | Monday, February 3, 2025                | Friday, February 7, 2025 |
| Friday, January 17, 2025         | Monday, March 3, 2025                   | Friday, March 7, 2025    |
| Friday, February 14, 2025        | Monday, March 31, 2025                  | Friday, April 4, 2025    |
| Friday, March 14, 2025           | Monday, April 28, 2025                  | Friday, May 2, 2025      |
| Friday, April 18, 2025           | Monday, June 2, 2025                    | Friday, June 6, 2025     |



Go to <u>www.ArmylgnitED.army.mil</u> Click 'Get Started' Button.

### Ensure CAC is inserted and select OK to enter your CAC PIN



Open menu on upper left side and select 'Education Goals'

| 4  |                         |   |                                                                                |                          |                                                                                                             |
|----|-------------------------|---|--------------------------------------------------------------------------------|--------------------------|-------------------------------------------------------------------------------------------------------------|
|    | M Tue Aug 1             |   | AA armyignited.army.mil