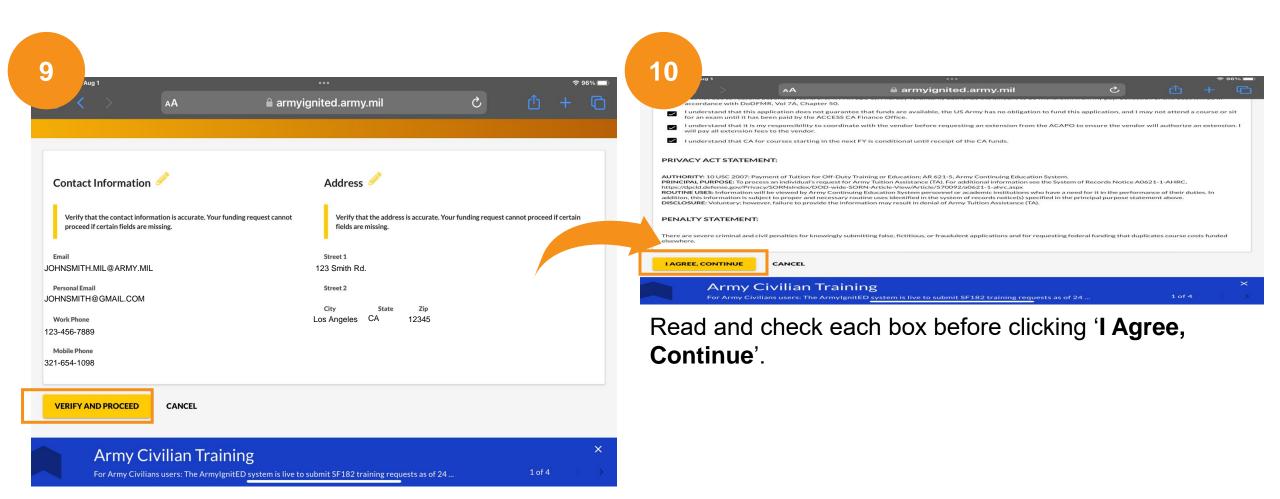

Once approval for funding email is received you will see your approved courses. You will need to apply twice, **once for training** and **once for the exam funding**. Select 'Apply For Funding'.

Make sure the contact information is correct before clicking 'Verify and Proceed'.