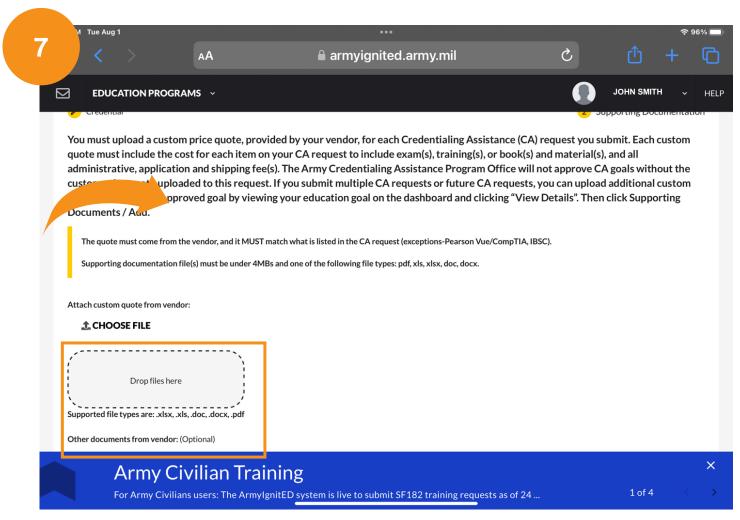

#### Upload Invoices as **SEPARATE ITEMS**

After uploading, wait for a response from Army ignited stating if your request has been approved or more information is required.

Once invoice upload has completed select submit goal to request approval.