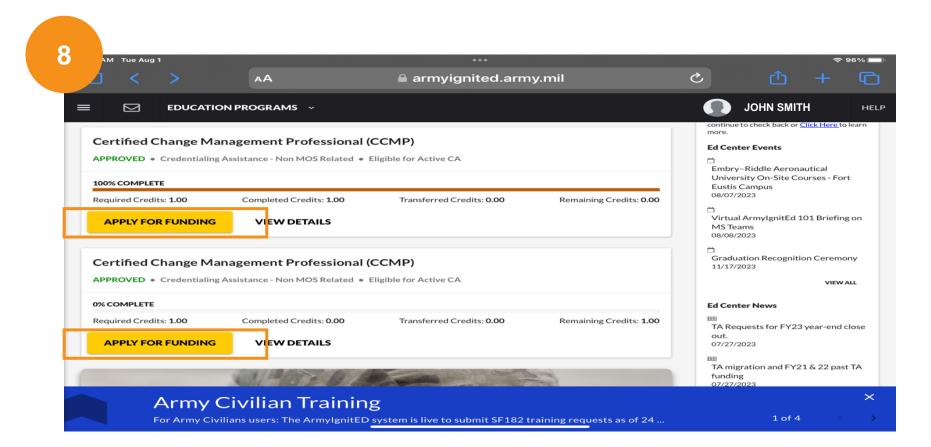

Once approval for funding email is received you will see your approved courses. You will need to apply twice, **once for training** and **once for the exam funding**. Select 'Apply For Funding'.

Make sure the contact information is correct before clicking 'Verify and Proceed'.